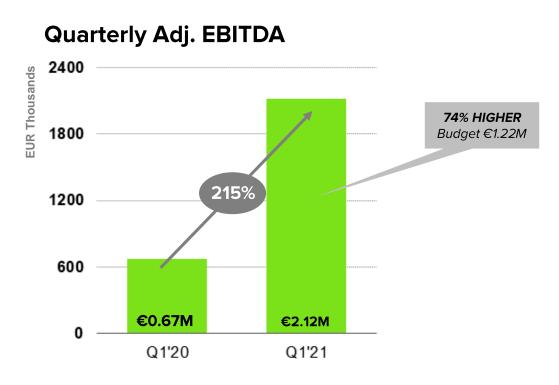

Adj. **EBITDA** for the quarter reached **€2.1M**, almost as much as the entire 2020, **up 215% YoY** and 74% higher than the **€1.2M** in the budget for Q1'21

**Low leverage (NFD of 1.1x EBITDA** budget for 2021) and **good cash position (€7.7M+)** leaving ample margin for further acquisitions

#### **EBITDA Q1**

- Adjusted (recurring) EBITDA reached €2.12M in the first quarter, 215% higher than
  the €0.67M in the same period a year ago and 74% higher than the €1.22M budgeted
  due to recent acquisitions and earlier consolidation of ONI
- After M&A costs and multiyear remuneration plans (stock options, etc.), **accounting EBITDA reached €1.84M**, much higher than Q1'20 (€0.6M) and the budget

<sup>\*</sup>Adjusted EBITDA represents recurring EBITDA excluding M&A related costs and multiyear remuneration plans (stock options, etc.)