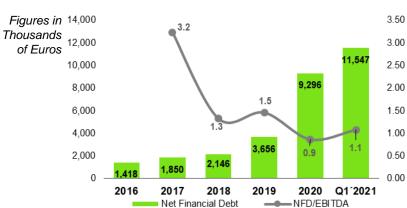

#### Debt Evolution as of 31st MAR 2021

- €51.4M invested in three acquisitions in Q1'21
  - ONI: €39.5M (€15.0M cash paid)
  - MM Customer Portfolio: €9M (€7.2M paid, rest in 12m)
  - ValoraData Bus. Unit: €2.38M (€1.7M paid, rest in 12m)

**DEC 2020** 

Diff %

- New debt raised for ValoraData acquisition and CAPEX investments
- NFD/EBITDA over budgeted adj. EBITDA. although proforma EBITDA is higher

#### **MAR 2021** 13,464,930 4,681,514 R&D and Banks Debt LT 187.6% 3,842,500 3,267,500 M&A Related Debt LT 17.6% R&D and Banks Debt ST 1.402.931 1.591.604 -11.9% 507,171 M&A Related Debt ST 22,712,727 -97.8% **GROSS FINANCIAL DEBT** 19,217,532 32,253,345 -40.4%

|    | Cash at hand             | 7,669,940  | 22,957,175 | -66.6% |  |
|----|--------------------------|------------|------------|--------|--|
| Ne | t Financial Debt         | 11,547,592 | 9,296,169  | 24.2%  |  |
|    | Adj. EBITDA <sup>*</sup> | 10,720,152 | 10,720,152 | 0.0%   |  |
|    | NFD/EBITDA               | 1.08       | 0.87       | 24.2%  |  |
|    |                          |            |            |        |  |

- NFD/EBITDA calculated over budgeted adjusted EBITDA for 2021
- Convertible bonds not included as financial debt

Figures in Euros

Current Investments not included in Cash at hand (€144K)

#### **Net Financial Debt**