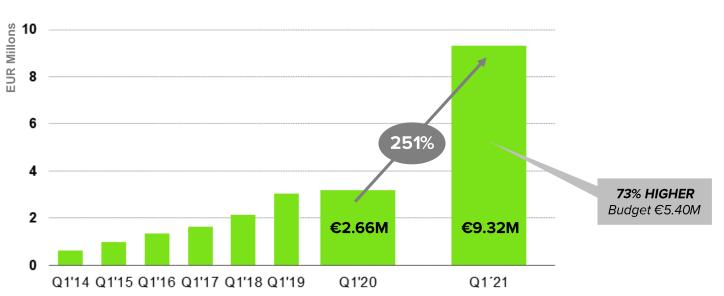

### Q1 2021 Key Highlights

Q1'21 net revenues reached €9.3M, 251% up YoY and 73% higher than budgeted, due mainly to acquisitions and earlier consolidation of ONI

Gross margin of €5.6M (60.1% of revenues) in the quarter, 197% higher than the €1.9M of same quarter last year, and 176% higher than budgeted

#### Revenues Q1 2021

- Net revenues grew to €9.32M in the quarter, 3.5x higher than the €2.66M of same period last year, thanks to the consolidation of the customer portfolio from MasMovil and Ignitar, and also to ONI, which was partially consolidated
- Revenue figure was 73% higher than budgeted due mainly to early consolidation of ONI
- Telecommunications services represented 62.0% of total revenues, while cloud and cybersecurity represented 38.0%. ValoraData business unit acquired on the 31<sup>st</sup> of March and therefore not consolidated in these figures
- Full consolidation of ONI and ValoraData in Q2 will push revenues higher

#### **Net Revenues**