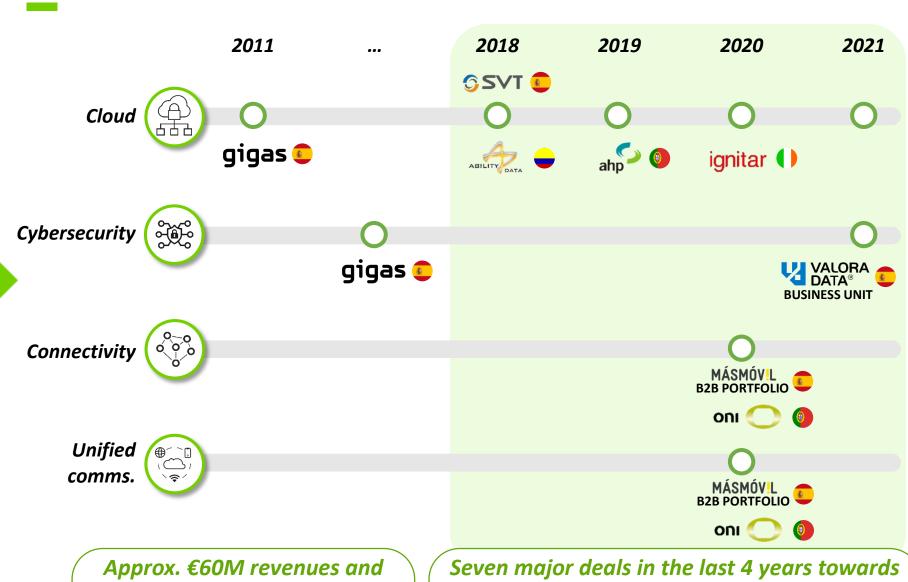

### Convergence through best-in-class acquisitions

€12M EBITDA PROFORMA

building a compelling convergent proposition

### A B2B portfolio built for the digital era

## Building a forward-looking portfolio...

Four acquisitions in the last six months (Cloud and backup provider in Ireland and Spain, and Telcos in Spain and Portugal, shaping a group with circa €60M annual revenues and €12M EBITDA