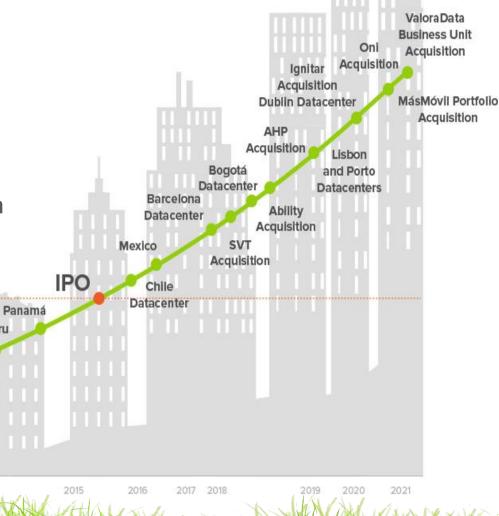

### **Gigas' Timeline**

Leading provider of cloud computing services in Spain, Portugal and Latam

Market

Launch

Madrid

Datacenter

Founded

First Converged Telco&Cloud
Operator in the Iberian Peninsula

Colombia

2013

Peru

Chile

Miami

Datacenter