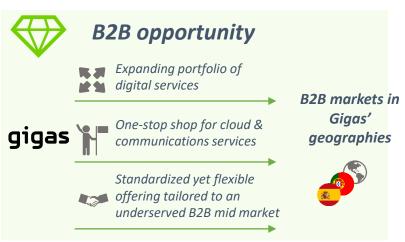

#### The new B2B convergent paradigm

- Digital transformation of all businesses
  - Increasing volume, quality and reliability demands as well as security
  - Growing decentralization (working from home, internationalization, remote teams, etc.)
  - Need for wider services portfolio, covering cloud services as well enterprise comms.
  - Mid market underserved, with a lack of comprehensive offer

- Cloud continues to grow, extending beyond storage and computing
  - Cloud becoming the best performing and most efficient solution for IT infrastructure
  - Rising cloud platforms' consumption
    - Increasing need for cloud interconnection (Hybrid Cloud and multi cloud environments)

- Network functions becoming virtualized
- Possibility to deliver VPN, firewall and other network services with an IT approach, better competing with traditional telco services

**B2B** market

opportunity

- Traditional Telcos not providing convergent offering (cloud/IT, security and communications)
- 3 Convergence of cloud/IT, security and communications

SOURCE: Arthur D. Little, Gartner, Gigas