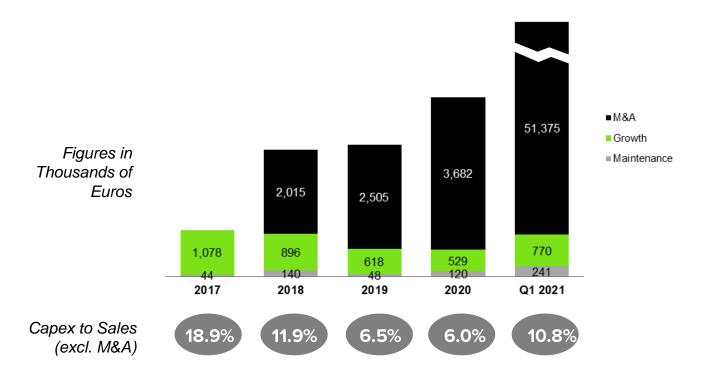

#### **CAPEX Evolution 2016-2019**

- CAPEX to Sales ratio (excl. M&A and R&D) will increase significantly this year, from the 6.0% in 2020, due to the telco profile of the company and one-off integration and new product investments. **Budget for the year is €10.30M** (€0.65M in 2020) and €1.01 invested in Q1, representing 10.8% of revenues
- Large M&A Capex (€51.38M) invested in Q1 linked to MásMóvil portfolio, ONI and ValoraData acquisitions. €23.9M paid in cash during the period, 24.5M paid in Gigas' shares and €2.5M deferred 12 months)
- R&D personnel works capitalized not included as CAPEX